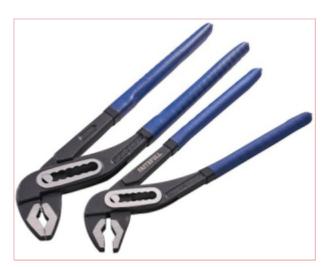

## **Specifications**

XMS24WPUMPS Faithfull Waterpump Plier Twin Pack 250 & 300mm

The popular XMS Slip Joint Water Pump Pliers Twin Pack, 250 & 300mm (10 & 12in), by Faithfull.

They are suitable for gripping pipes, nuts, bolts and irregularly shaped objects.

The offset jaws are angled to ensure a positive action and apply extra power when leverage and grip are applied.

The sliding pivot 'slip-joint' on the lower jaw enables rapid adjustment to seven pre-set positions.

They give the advantage of a wide range of jaw openings up to 60mm, without the distance in the handle growing wider making them difficult to grip.

The long handle design provides increased leverage for a positive grip.

Manufactured by Faithfull from chrome vanadium steel with vinyl soft feel coating for user comfort.

17-04-2025 1/1