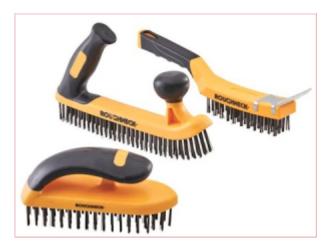

## XMS24WBRUSH Roughneck 3 Piece Heavy Duty Wire Brush Set

Part No: XMS24WBRUSH
Price: £12.49 (exc VAT) Save £8.34 (RRP
£20.83) | £14.99 (inc VAT)

## **Specifications**

XMS24WBRUSH Roughneck 3 Piece Heavy Duty Wire Brush Set

This New and Exclusive XMS 3 Piece Heavy Duty Wire Brush Set, from Roughneck, is just what you need for those tougher general purpose tasks, and what a price this XMS deal offers you.

This Roughneck set consists:

The Carbon Steel Wire Brush which is a 4 row general purpose wire brush, it is a 300mm (12in) brush with 11 sets of anodised carbon steel bristles and a TPR soft-grip handle.

1 x Roughneck ROU52042 Carbon Steel Wire Brush Soft Grip with Scraper 300mm (12in).

The Heavy Duty Tapered Block Wire Brush which is ideal for cleaning corners. It has 18 sets of large carbon steel bristles and is suitable for general purpose use and soft grip for comfort.

It is also ideal for cleaning patios, BBQ's, paint, rust, damp patches from brick work, woodwork, metal work and much more.

1 x Roughneck ROU52050 Block Wire Brush with Handle, overall length 165mm (6½in).

The Heavy-Duty Two-Handed Wire Brush is ideal for applying extra force and features two soft grips for comfort in use.

It has 32 sets of large carbon steel bristles and is suitable for general purpose use.

It is also ideal for larger areas, cleaning patios, BBQ's, paint, rust, damp patches from brick work, woodwork, metal work and more.

1 x Roughneck ROU52052 Two Handed Wire Brush Soft Grip, overall length 250mm (10in).