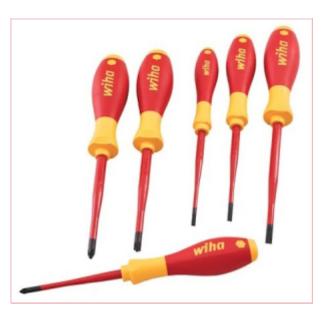

## XMS24DEVSLIM 6 Piece Slimfix VDE Screwdriver Set 1000v AC

Part No: XMS24VDESLIM

Price: Unavailable | Unavailable

## **Specifications**

The XMS 6 Piece SlimFix VDE Screwdriver Set, certainly stand out, and even more so when you see the great price.

These SoftFinish® electric slimFix Screwdrivers come with a high quality Chrome vanadium steel blade, through hardened with a black-finish.

Manufactured according to IEC 60900.

This 6 Piece Set contains the following:

3 x Slotted Screwdrivers: 3.5 x 100mm, 4.0 x 100mm & 5.5 x 125mm.

2 x Phillips Screwdrivers: PH1 x 80mm & PH2 x 100mm.

1 x PlusMinus Screwdriver: SL/PZ2 x 100mm.