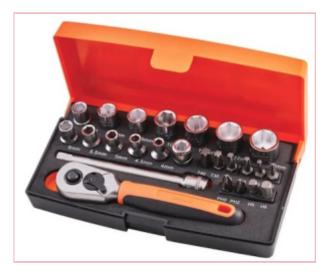

## **Specifications**

XMS24SS14 Bahco 1/4in Drive Socket Set

This XMS 25 Piece 1/4in Drive Socket Set, made by Bahco, is so handy to have and just look at this not to be missed XMS price. Always popular!

The Bahco SL25 is a handy 1/4in set complete with 12 sockets made from hardened chrome vanadium, a bit set with a dynamic drive profile and a quick-release ratchet.

It makes great sense as it's ideal for the home, garage or car, and will give years of service as made from a hard-wearing steel material.

The set has all the most common sized sockets, so is well equipped to tackle any job in or around the home.

It is especially suitable for the motor trade and private car owners.

Supplied in a sturdy, high-density polypropylene carry case with sponged lining, labelled with the corresponding items for quick and easy identification.

Contains:

27-02-2025

- 1 x 1/4in Reversible Quick-Release Ratchet.
- 12 x Hex Sockets: 4, 4.5, 5, 5.5, 6, 7, 8, 9, 10, 11, 12 and 13mm.
- 2 x Phillips Bits: PH2.
- 2 x Hex Bits: 5 and 6mm.
- $6\ x$  TORX Bits: TX10, TX15, TX20, TX25, TX30 and TX40.
- 1 x 1/4in Bit Holder.
- 1 x 100mm Extension.