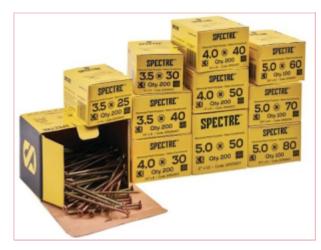

Pack Contains:

200 of each of 3.5 x 25mm, 3.5 x 30mm, 3.5 x 40mm, 4.0 x 30mm, 4.0 x 40mm, 4.0 x 50mm, 5.0 x 50mm.

100 of each of 5.0 x 60mm, 5.0 x 70mm, 5.0 x 80mm, 5.0 x 100mm.