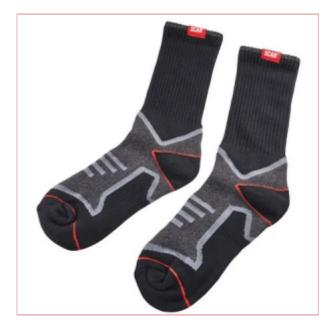

## XMS24SOCKS Scan Work Socks Twin Pack

Part No: XMS24SOCKS
Price: £4.99 (exc VAT) Save £2.50 (RRP
£7.49) | £5.99 (inc VAT)

## **Specifications**

XMS24SOCKS Scan Work Socks Twin Pack

These XMS Work Socks Twin Pack, by Scan, have a reinforced heel and toe with an ergonomic shape for optimum fit.

And what is worse than feeling your socks are creased and uncomfortable inside you boots, the nonslip bridge helps to keep the socks in position for added comfort.

Supplied as a twin pack, 2 pairs included.

Material: 80% cotton, 17% polyamide, 3% elastane.