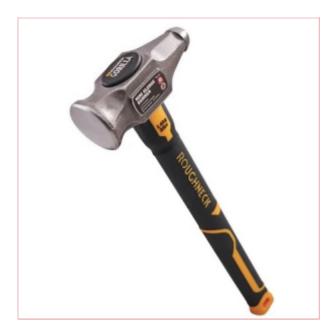

## XMS24SLEDGE Roughneck 1.4Kg (3lb) Gorilla 1.4kg / 3LB Sledgehammer

Part No: XMS24SLEDGE
Price: £14.16 (exc VAT) Save £4.17 (RRP
£18.33) | £16.99 (inc VAT)

## **Specifications**

XMS24SLEDGE Roughneck 1.4Kg (3lb) Gorilla 1.4kg / 3LB Sledgehammer

The XMS Gorilla Mini Sledge Hammer at 1.4Kg (3lb) is precision-forged by Roughneck from highcarbon steel.

Each sledge hammer features a unique dome-shaped striking point for exerting concentrated striking force.

They also have a larger-than-normal striking face with chamfered edge for general use.

Both of these striking faces are induction heat-treated for hardness.

The hammer each feature a side striking face which is not hardened and is designed for striking wooden posts.

A shock-absorbing TPE grip handle is designed for maximum comfort

This Gorilla Mini Sledge Hammer has the following specifications:

Weight: 1.4kg (3 lb)

Length: 345mm (13.5/8in).