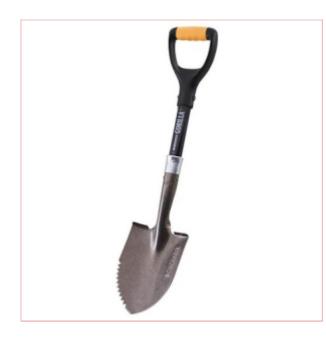

## XMS24SHOVEL Roughneck Gorilla Micro Sharp Edge Shovel

Part No: XMS24SHOVEL Price: £16.66 (exc VAT) | £19.99 (inc VAT)

## **Specifications**

XMS24SHOVEL Roughneck Gorilla Micro Sharp Edge Shovel

The XMS Gorilla Micro Shovel comes with a Pointed Head with sharp serrated edged heavy-duty carbon steel blade.

Just what you need when the going gets tough so, if you have this Roughneck shovel, the tough get going breaking the toughest of ground.

Another tool at a large XMS saving.

This Roughneck shovel, at an overall length of only 685mm (27in), is perfect for digging and shovelling in confined spaces.

Its steel reinforced Power Ring socket offers "Gorilla" like strength of much larger shovels with the convenience of a shorter length shaft.

With a lightweight, fibreglass shaft with a full-size double-injected D grip handle for comfort in use.

Specifications:

Blade Width: 150mm

Overall Length: 685mm (27in).