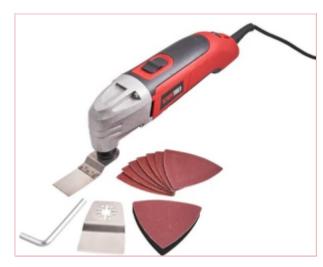

## **Specifications**

XMS24MULTI Olympia Power 300W Multi-Tool

The XMS 300W Multi-Tool, from Olympia Tools®, is a highly versatile machine.

It can perform a wide variety of tasks: sawing, sanding, scraping and much more.

Fitted with a high-powered motor and an easy to control variable speed wheel 15000 - 22000rpm.

The body features soft grip areas for increased comfort and control.

Supplied with:  $1 \times Sanding Pad$ ,  $8 \times Sanding Sheets$ :  $4 \times P60$ ,  $4 \times P80$ ,  $1 \times Plunge Cut Blade$ ,  $1 \times Scraper and <math>1 \times Hex Key$ .