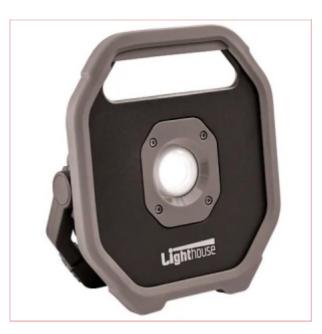

## XMS24LIGHT Lighthouse Rechargeable 10W Worklight

Part No: XMS24LIGHT

Price: £24.99 (exc VAT) | £29.99 (inc VAT)

## **Specifications**

XMS24LIGHT Lighthouse Rechargeable 10W Worklight

The New and Exclusive XMS Rechargeable 10W Worklight and USB cable, made by Lighthouse, will illuminate your workspace with precision.

This compact and powerful rechargeable light featuring a dimmable COB LED with a versatile range of 1100-350 lumens.

This light is designed for trade use, providing you with the brightness you need for any job.

The light has a compact fold flat design, but when in use has a 6 hour runtime.

The 50M beam distance light, IP54, with a 1M impact resistance.

Whether you're working on a construction site, exploring the great outdoors, or simply need a reliable