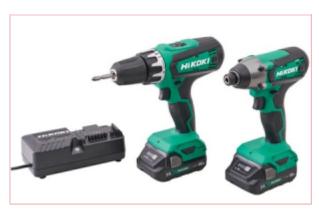

## **Specifications**

XMS24HIKOKI Hikoki 18V Combi & Impact Drill Twin Pack

This XMS 18V Combi & Impact Driver Twin Pack, HiKOKI-built, comes at an excellent price, a genuine XMS savings.

The HiKOKI Twin Pack contains the following:

1 x 18V DV18DBFL2 Combi Drill with a brushless motor and compact design, only 189mm body length, making it ideal for confined spaces.

Fitted with a soft grip handle for increased comfort.

No Load Speed: 0-400/1,800/min.

Impact Rate: 0-6,000/0-27,000/bpm.

Max. Torque: 70Nm.

Capacity: Brick 13mm, Wood 50mm, Metal 13mm.

16-10-2024 1/2

1 x 18V WH18DBFL2 Impact Driver with a high power brushless motor.

An electric brake provides increased safety. Fitted with a soft grip handle for increased comfort.

No Load Speed: 0-3,100/min.

Max. Torque: 172Nm.

Capacity: Screw 4-10mm, Bolt M5-M16, HT Bolt M5-M12.

Also supplied with 2 x 18/36V 5/2.0Ah Multi Volt Li-ion Batteries, 1 x UC18YSL3 Charger and 1 x Carry Case.