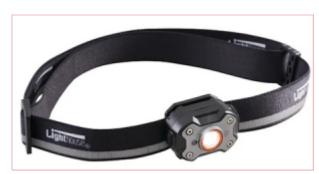

## **Specifications**

XMS24HEAD Lighthouse 400 Lumens Elite Rechargeable Headlight

The New XMS 400 Lumens Elite Rechargeable Headlight, produced by Lighthouse, really does a good job, and when needed has an excellent Boost feature, again a super XMS saving.

This compact and lightweight rechargeable head light features a 400 lumen output LED with three operating modes of High, Medium & Low, with an emergency use boost function for when extra lumens are required.

It is a compact head torch with a super bright Boost feature.

Resulting in a runtime of up to 40hrs dependant on light mode selection, temperature and life cycle usage.

It is held in a reflective headband, and, most importantly, is a rechargeable head light.