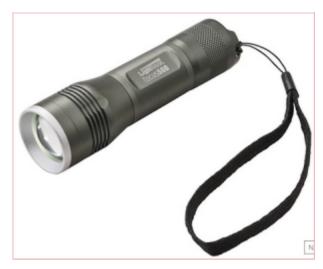

## XMS24FOCUS Lighthouse 500 Lumens Elite Focus Torch

Part No: XMS24FOCUS
Price: £8.33 (exc VAT) Save £8.33 (RRP
£16.66) | f10.00 (inc VAT)

## **Specifications**

XMS24FOCUS Lighthouse 500 Lumens Elite Focus Torch

The XMS 500 Lumens Elite Focus Torch, by Lighthouse, is another best seller.

This Lighthouse torch is made with three operating modes of High, Low and Strobe.

While the focus control allows the light to be adjusted from a tight spot beam to a flood light to suit the job in hand.

The anodised aluminium body is lightweight and durable, as well as having an IP54 rating for water and dust ingress, making this superb torch suitable for all weather conditions.

Specifications:

Output: 60/170, 180/500 lumens.

Max. Beam Distance: 170m.

Power: 3 x AAA alkaline batteries (supplied).

Run Time (High/Low): 1.5/8 hours.