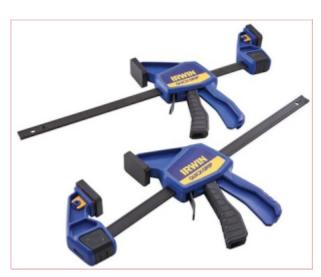

## XMS24CLAMPS Irwin Quick-Grip 300mm (12in)

Part No: XMS24CLAMPS

Price: £20.83 (exc VAT) Save £19.16 (RRP

£39.99) | £25.00 (inc VAT)

## **Specifications**

XMS24CLAMPS Irwin Quick-Grip 300mm (12in)

The XMS 12in Quick Change™ Medium-Duty Bar Clamp, Twin Pack, from Irwin Quick-Grip® does its magic for you in seconds.

These efficient Irwin Quick-Grip® Bar Clamps convert from a clamp to a spreader in seconds, with a clamping hold load of 136kg.

The lockable swivel jaw enables uneven surfaces to be clamped and it is fitted with square XP-style protective pads to protect the work surface from damage.

Enhance your clamps with a wide range of QUICK-GRIP® Clamp Accessories.

Specifications:

Clamping Capacity: 300mm (12in).

Spreading Capacity: 515mm (20in).

16-10-2024 1/2

Clamping Force: 136kg.

Pack Quantity: 2.

16-10-2024 2/2