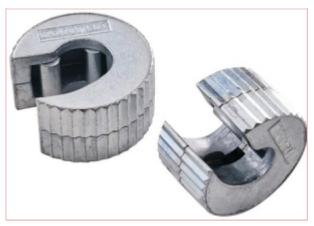

## **Specifications**

XMS24AUTOCUT Monument Pipe Slice Twin Pack

The XMS Autocut Pipe Cutter Twin Pack (15/22mm) made by Monument Tools, has an aluminium body.

Its compact size, with a XMS Real Deal price to match, means it is ideal for work in confined spaces.

This Monument Autocut cutter works in one direction to ensure a perfect cutting edge which helps prevent leaks and uneven joints.

It will only cut the exact size of copper pipe specified.

Not for use on stainless steel. (Made in Britain.)

The Monument Cutter Twin Pack contains the following:

1715C: Size: 15mm.

1722Y: Size: 22mm.