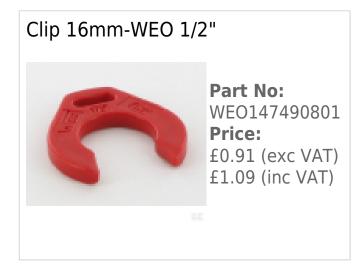

|
| Hose diameter (mm)                  | 13.6                                                                                                                                                                                                                                                |
| Max. working pressure (bar)         | 350                                                                                                                                                                                                                                                 |

## **Optional Extras**