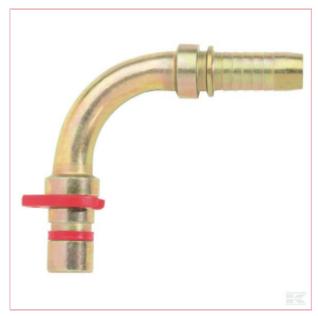

## Plug DN13-Ø16mm-WEO 1/2" 90°

Part No: WE0147140808 Price: £15.80 (exc VAT) | £18.96 (inc VAT)

## WE0147140808 Plug DN13-Ø16mm-WE0 1/2" 90°

| Specifications | <ul> <li>Innovative plug-in system with unthreaded connections</li> <li>Couple using only a screwdriver</li> <li>Low space requirement</li> <li>Coupled connections turn 360°</li> </ul> |
|----------------|------------------------------------------------------------------------------------------------------------------------------------------------------------------------------------------|
| Benefits       | - Time-saving<br>- Labour-saving<br>- Very simple handling<br>- No twisting of hoses when tightening                                                                                     |
| Application    | <ul> <li>WEO fittings system bush inserts</li> <li>Front loaders</li> <li>Forklifts</li> <li>Lift gates</li> <li>Machines with tight installation space</li> </ul>                       |

| Properties<br>Technical information | <ul> <li>Absolutely leak-proof</li> <li>Longer hose service life</li> <li>Free of Cr(III) and Cr(VI)</li> <li>Safety factor at least: 4:1</li> <li>TÜV certified</li> <li>A complete WEO coupling consisting of 1 bush insert and 1 plug</li> </ul> |
|-------------------------------------|-----------------------------------------------------------------------------------------------------------------------------------------------------------------------------------------------------------------------------------------------------|
|                                     | - Suitable for 1 + 2 layers and 4SP hoses                                                                                                                                                                                                           |
| Unit                                | Each                                                                                                                                                                                                                                                |
| Material                            | Steel                                                                                                                                                                                                                                               |
| Surface treatment                   | Hardened                                                                                                                                                                                                                                            |
| Temperature range (°C)              | -30 <> +100                                                                                                                                                                                                                                         |
| A (mm)                              | 16                                                                                                                                                                                                                                                  |
| B (mm)                              | 63                                                                                                                                                                                                                                                  |
| C (mm)                              | 22                                                                                                                                                                                                                                                  |
| D (mm)                              | 9.5                                                                                                                                                                                                                                                 |
| E (mm)                              | 13.6                                                                                                                                                                                                                                                |
| F (mm)                              | 33                                                                                                                                                                                                                                                  |
| Hose diameter (mm)                  | 13.6                                                                                                                                                                                                                                                |
| Max. working pressure (bar)         | 350                                                                                                                                                                                                                                                 |