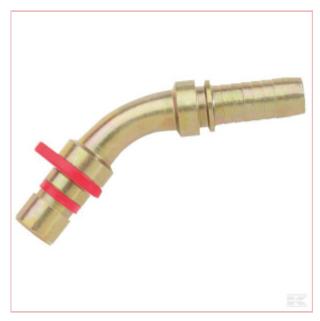

## Plug DN13-Ø16mm-WEO 1/2" 45°

Part No: WE0147120808 Price: £16.38 (exc VAT) | £19.66 (inc VAT)

## WE0147120808 Plug DN13-Ø16mm-WE0 1/2" 45°

| Specifications | <ul> <li>Innovative plug-in system with unthreaded connections</li> <li>Couple using only a screwdriver</li> <li>Low space requirement</li> <li>Coupled connections turn 360°</li> </ul> |
|----------------|------------------------------------------------------------------------------------------------------------------------------------------------------------------------------------------|
| Benefits       | - Time-saving<br>- Labour-saving<br>- Very simple handling<br>- No twisting of hoses when tightening                                                                                     |
| Application    | - WEO fittings system bush inserts<br>- Front loaders<br>- Forklifts<br>- Lift gates<br>- Machines with tight installation space                                                         |

| Properties<br>Technical information | <ul> <li>Absolutely leak-proof</li> <li>Longer hose service life</li> <li>Free of Cr(III) and Cr(VI)</li> <li>Safety factor at least: 4:1</li> <li>TÜV certified</li> <li>A complete WEO coupling consisting of 1 bush insert and 1 plug</li> </ul> |
|-------------------------------------|-----------------------------------------------------------------------------------------------------------------------------------------------------------------------------------------------------------------------------------------------------|
|                                     | - Suitable for 1 + 2 layers and 4SP hoses                                                                                                                                                                                                           |
| Unit                                | Each                                                                                                                                                                                                                                                |
| Material                            | Steel                                                                                                                                                                                                                                               |
| Surface treatment                   | Hardened                                                                                                                                                                                                                                            |
| Temperature range (°C)              | -30 <> +100                                                                                                                                                                                                                                         |
| A (mm)                              | 16                                                                                                                                                                                                                                                  |
| B (mm)                              | 63                                                                                                                                                                                                                                                  |
| C (mm)                              | 22                                                                                                                                                                                                                                                  |
| D (mm)                              | 9.5                                                                                                                                                                                                                                                 |
| E (mm)                              | 13.6                                                                                                                                                                                                                                                |
| F (mm)                              | 33                                                                                                                                                                                                                                                  |
| Hose diameter (mm)                  | 13.6                                                                                                                                                                                                                                                |
| Max. working pressure (bar)         | 350                                                                                                                                                                                                                                                 |