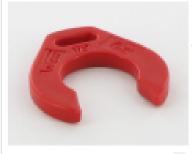

## **Optional Extras**

## Clip 16mm-WEO 1/2"

Max. working pressure (bar) 350

Part No: WEO147490801 Price: £0.91 (exc VAT) £1.09 (inc VAT)

26-01-2025 2/2