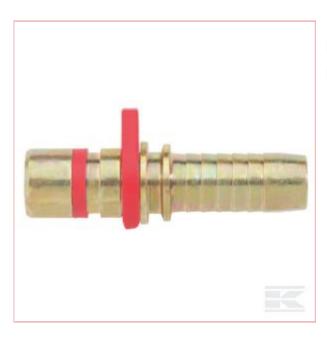

## Plug DN13-Ø16mm-WEO 1/2"

Part No: WEO147100808

**Price:** £8.52 (exc VAT) | £10.22 (inc VAT)

## **Specifications**

**Specifications** 

- Innovative plug-in system with unthreaded connections
- Couple using only a screwdriver
- Low space requirement
- Coupled connections turn 360°

**Benefits** 

- Time-saving
- Labour-saving
- Very simple handling
- No twisting of hoses when tightening

**Application** 

- WEO fittings system bush inserts
- Front loaders
- Forklifts
- Lift gates
- Machines with tight installation space

26-01-2025 1/2

**Properties** - Absolutely leak-proof

- Longer hose service life

- Free of Cr(III) and Cr(VI)

- Safety factor at least: 4:1

- TÜV certified

**Technical information** 

- A complete WEO coupling consisting of 1 bush insert and 1 plug

- Suitable for 1 + 2 layers and 4SP hoses

Unit Each Material Steel

Surface treatment Hardened

**Temperature range (°C)** -30 <> +100

A (mm) 16
B (mm) 63
C (mm) 22
D (mm) 9.5
E (mm) 13.6
F (mm) 33
Hose diameter (mm) 13.6