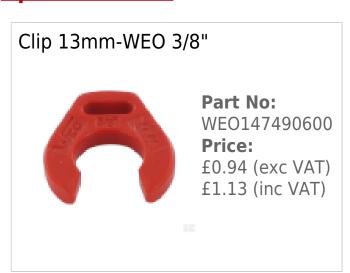

ons turn 360°

**Benefits** - Time-saving

- Labour-saving

- Very simple handling

- No twisting of hoses when tightening

**Application** - WEO fittings system bush inserts

- Front loaders

- Forklifts

- Lift gates

- Machines with tight installation space

22-11-2024 1/2

**Properties** - Absolutely leak-proof

- Longer hose service life

- Free of Cr(III) and Cr(VI)

- Safety factor at least: 4:1

- TÜV certified

**Technical information** 

- A complete WEO coupling consisting of 1 bush insert and 1 plug

- Suitable for 1 + 2 layers and 4SP hoses

Unit Each
Material Steel

Surface treatment Hardened

**Temperature range (°C)** -30 <> +100

A (mm) 16
B (mm) 63
C (mm) 22
D (mm) 9.5
E (mm) 13.6
F (mm) 33
Hose diameter (mm) 13.6

Max. working pressure (bar) 350

## **Optional Extras**



22-11-2024 2/2