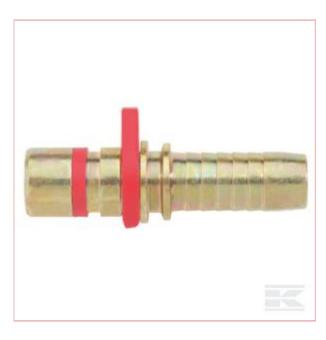

## Plug DN10-Ø16mm-WEO 3/8"

Part No: WEO147100806

**Price:** £8.26 (exc VAT) | £9.91 (inc VAT)

## **Specifications**

WEO147100806 Plug DN10-Ø16mm-WEO 3/8"

**Specifications** - Innovative plug-in system with unthreaded connections

- Couple using only a screwdriver

- Low space requirement

- Coupled connections turn 360°

- A complete WEO coupling consisting of 1 bush insert and 1 plug

- Suitable for 1 + 2 layers and 4SP hoses

Unit Each
Material Steel

Surface treatment Hardened

**Temperature range (°C)** -30 <> +100

A (mm) 16
B (mm) 63
C (mm) 22
D (mm) 9.5
E (mm) 13.6
F (mm) 33
Hose diameter (mm) 13.6