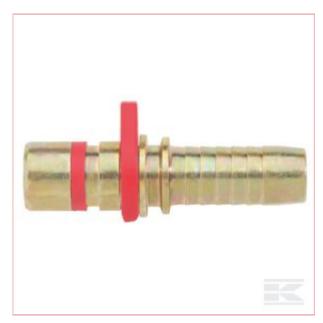

## Plug DN10-Ø13mm-WEO 3/8"

Part No: WE0147100606 Price: £6.45 (exc VAT) | £7.74 (inc VAT)

## **Specifications**

| Specifications | <ul> <li>Innovative plug-in system wi</li> <li>Couple using only a screwdri</li> <li>Low space requirement</li> <li>Coupled connections turn 36</li> </ul> |
|----------------|------------------------------------------------------------------------------------------------------------------------------------------------------------|
| Benefits       | - Time-saving<br>- Labour-saving<br>- Very simple handling<br>- No twisting of hoses when tig                                                              |
| Application    | - WEO fittings system bush ins<br>- Front loaders<br>- Forklifts                                                                                           |

- vith unthreaded connections
- river
- 60°
- ightening
- serts
- Lift gates
- Machines with tight installation space

| Properties<br>Technical information | <ul> <li>Absolutely leak-proof</li> <li>Longer hose service life</li> <li>Free of Cr(III) and Cr(VI)</li> <li>Safety factor at least: 4:1</li> <li>TÜV certified</li> <li>A complete WEO coupling consisting of 1 bush insert and 1 plug</li> </ul> |
|-------------------------------------|-----------------------------------------------------------------------------------------------------------------------------------------------------------------------------------------------------------------------------------------------------|
|                                     | - Suitable for 1 + 2 layers and 4SP hoses                                                                                                                                                                                                           |
| Unit                                | Each                                                                                                                                                                                                                                                |
| Material                            | Steel                                                                                                                                                                                                                                               |
| Surface treatment                   | Hardened                                                                                                                                                                                                                                            |
| Temperature range (°C)              | -30 <> +100                                                                                                                                                                                                                                         |
| A (mm)                              | 13                                                                                                                                                                                                                                                  |
| B (mm)                              | 61                                                                                                                                                                                                                                                  |
| C (mm)                              | 22                                                                                                                                                                                                                                                  |
| D (mm)                              | 7                                                                                                                                                                                                                                                   |
| E (mm)                              | 10.1                                                                                                                                                                                                                                                |
| F (mm)                              | 33                                                                                                                                                                                                                                                  |
| Hose diameter (mm)                  | 10.1                                                                                                                                                                                                                                                |
| Max. working pressure (bar)         | 350                                                                                                                                                                                                                                                 |