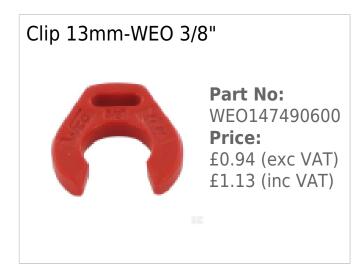

|
| Hose diameter (mm)                  | 10.1                                                                                                                                                                                                                                                |
| Max. working pressure (bar)         | 350                                                                                                                                                                                                                                                 |

## **Optional Extras**