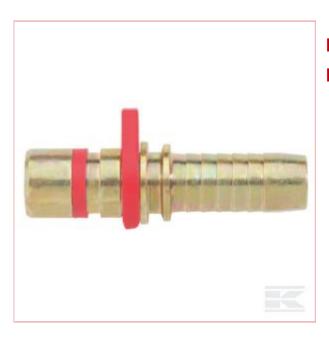

## Plug DN06-Ø10mm-WEO 1/4"

Part No: WEO147100404

**Price:** £5.86 (exc VAT) | £7.03 (inc VAT)

## **Specifications**

WEO147100404

**Specifications** - Innovative plug-in system with unthreaded connections

- Couple using only a screwdriver

- Low space requirement

- Coupled connections turn 360°

**Benefits** - Time-saving

29-03-2025 1/2

**Properties** - Absolutely leak-proof

Longer hose service lifeFree of Cr(III) and Cr(VI)

- Safety factor at least: 4:1

- TÜV certified

6.9

**Technical information** - A complete WEO coupling consisting of 1 bush insert and 1 plug

- Suitable for 1 + 2 layers and 4SP hoses

Unit Each Material Steel

Surface treatment Hardened

**Temperature range (°C)** -30 <> +100

A (mm) 10
B (mm) 54.4
C (mm) 19
D (mm) 4.5
E (mm) 6.9
F (mm) 30

Max. working pressure (bar) 350