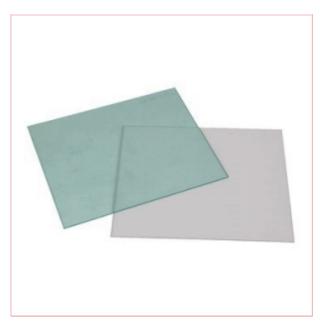

# WE09-00013 123mm x 98mm PAPR Front Cover - True Colour

**Part No: WE09-00013** 

Price: £4.39 (exc VAT) Save £3.11 (RRP

£7.50) | £5.27 (inc VAT)

## **Specifications**

WE09-00013 123mm x 98mm PAPR Front Cover - True Colour

The SIP 123mm x 98mm Front Cover Lens is designed for the SIP PAPR WR1000 & WR2000 Electronic Welding Headshields.

It offers effective protection in all welding applications.

Features:

123mm x 98mm lens dimensions

Provides effective protection in all applications

Designed for the SIP PAPR WR1000 and PAPR

27-11-2024 1/2

WR2000 Electronic Welding Headshields

Specifications:

Lens Type: 1x Front Cover Lens

Lens Size: 123mm x 98mm

Suitable For: 02814 / 02815