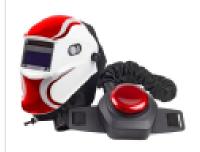

#### 02814 SIP PAPR WR1000 Electronic Welding Headshield

Part No: 02814 Price: £349.99 (exc VAT) £419.99 (inc VAT)

## 02815 SIP PAPR WR2000 Electronic Welding Headshield

Part No: 02815 Price: £389.99 (exc VAT) £467.99 (inc VAT)

27-11-2024 2/2