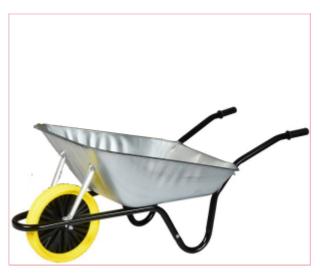

## WBCGVPP Contractor 85l Heavy-Duty Wheelbarrow with Puncture Proof Wheel

Part No: WBCGVPP

**Price:** £64.95 (exc VAT) | £77.94 (inc VAT)

## **Specifications**

WBCGVPP Contractor 85I Heavy-Duty Wheelbarrow with Puncture Proof Wheel

Our popular galvanised wheelebarrow now features a puncture proof front tyre.

The tyre is 13 inches across, with a width equivalent to a 3.4 - 4 inch width pneumatic / solid wheel, if used as a replacement product.

## **Features**

- \* 85 Litre Capacity
- \* Heavy-duty Press Pan
- \* Puncture Proof Tyre
- \* Galvanised Body and Frame
- \* Tubular frame

22-11-2024 1/1