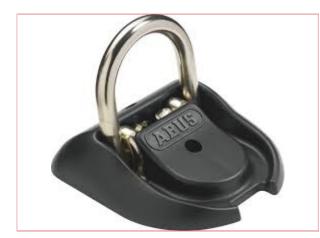

# **Granit Wall/Floor Anchor**

Part No: WBA100 C Price: £80.35 (exc VAT) | £96.42 (inc VAT)

### **Technology:**

- 16 mm round shackle made of special hardened steel for highest resistance
- Mounting accessories included

### **Operation and use:**

• The anchor allows the locking of two-wheel vehicles in garages, cellars, at houses and carports. The WBA 100 can be mounted to the ground as well as to the wall. In combination with a high level ABUS lock it builds a very secure unit.