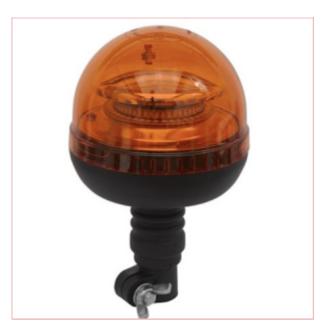

## WB955LED Warning Beacon 45 LED 12/24V Flexible Spigot Base

Part No: WB955LED

Price: £24.95 (exc VAT) Save £7.00 (RRP

£31.95) | £29.94 (inc VAT)

## **Specifications**

WB955LED Warning Beacon 45 LED 12/24V Flexible Spigot Base

20W SMD LEDs.

3-Function control allows for different LED flash configurations.

Heavy-duty ABS base.

Quick release UV stabilised dome will not fade if exposed to prolonged sunlight.

Flexible spigot suitable for mounting on agricultural vehicles where standard beacons may be broken.

Voltage: 12V/24V

30-11-2024 1/1