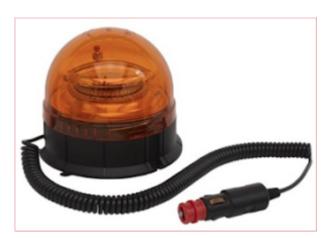

## WB954LED Warning Beacon 45 LED 12/24V Magnetic Base

Part No: WB954LED

Price: £29.95 (exc VAT) Save £8.00 (RRP

£37.95) | £35.94 (inc VAT)

## **Specifications**

WB954LED Warning Beacon 45 LED 12/24V Magnetic Base

20W SMD LEDs.

3-Function control allows for different LED flash configurations.

Heavy-duty ABS base.

Quick release UV stabilised dome will not fade if exposed to prolonged sunlight.

Fitted with six powerful magnets, strong enough to cope with normal road speeds.

Supplied with 3m coiled flex and universal vehicle accessory socket plug.

Specifications:

Voltage: 12V/24V

3-12-2024 1/1