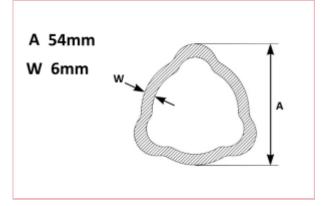

## **Specifications**

VTE2320 PTO

Triangular tube inner 54mm

for UJ41mm x 108mm VTE5013 type 9.41 ,

\*\*Replaces part no VTE2319\*\*

See measuring diagram picture:

A: Triangular tube diameter outer measurement - 54mm

B: Triangular tube diameter wall thickness measurement - 6mm