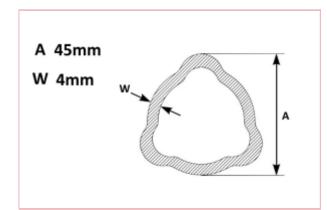

## **Specifications**

Vapormatic VTE2315

Triangular profile tube Inner 45mm type 5.41 Type 5007

See measuring diagram picture:

A: Triangular tube diameter outer measurement - 45mm

B: Triangular tube diameter wall thickness measurement - 4mm