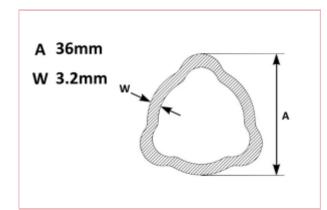

## **Specifications**

Vapormatic VTE2310

Triangular PTO profile tube outer

See measuring diagram picture:

A: Triangular tube diameter outer measurement - 36mm

W: Triangular tube diameter wall thickness measurement - 3.2mm