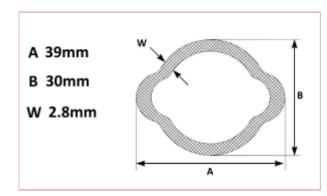

## **Specifications**

Vapormatic VTE2301 Lemon PTO tube outer profile Oa

See measuring diagram picture:

A: Lemon tube diameter smaller measurement - 30mm

B: Lemon tube diamter wide measurement - 39mm

W: Lemon Tube Wall Thickness - 2.8mm