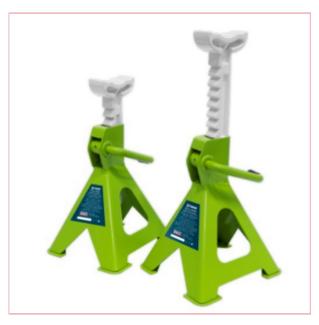

## VS2002HVA Axle Stands (Pair) 2ton Hi-Vis

Part No: VS2002HVA

**Price:** £42.95 (exc VAT) | £51.54 (inc VAT)

- Ratchet type axle stand with cast iron support post and tough steel-plate welded base.
- Angled teeth in post prevent accidental release of load the more weight applied, the tighter the post is locked.
- Sold in pairs.

Specifications:

27-12-2024 1/2

Capacity Each: 2tonne

Capacity Pair: 4tonne

Maximum Working Height: 410mm

Minimum Working Height: 276mm

27-12-2024 2/2