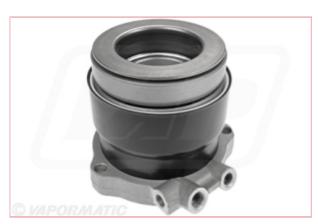

## **VPG5274 - Clutch bearing**

Part No: VPG5274

**Price:** £224.79 (exc VAT) | £269.75 (inc VAT)

## **Specifications**

VPG5274 - Clutch bearing

Type One bearing on integral slave cylinder

ID: 45.5mm

**OD 128mm** 

Height: 106mm

The CSC concentric clutch cylinder is a unit that combines both the release bearing & slave cylinder in one component.