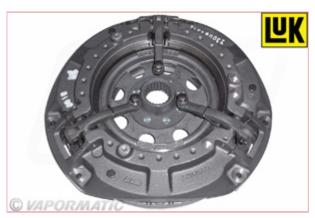

## **Specifications**

VPG1941 - Main assembly

Manufacture type LuK

Number of release levers: 3

Number of springs: 3

Colour of springs: Red

Number of fixing bolts: 6

Size of clutch: 250/300mm

Type of clutch: Dual

Clamping type: Coil and diamphragm spring

Additional clutch information: Cast iron cover

Release arrangement: Combined or segential

30-11-2024 1/2

Equivalents:

3610271M92 - Massey Ferguson 230001912 - Schaeffler Automotive