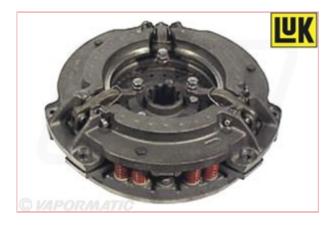

## **VPG1666 - Clutch cover assembly**

 Part No: VPG1666

 Price: £701.92 (exc VAT) | £842.30 (inc VAT)

## **Specifications**

VPG1666 - Clutch cover assembly

Number of release levers: 3

Number of springs: 12

Colour of springs: Red

Number of fixing bolts: 6

Size of clutch: 230/280mm

Type of clutch: Dual

Clamping type: Coil spring and diaphragm spring

Additional clutch information: Cast iron cover

Release arrangement: Combined or sequential

Captive plate: PTO drive

Equivalents:

3620403M91 - Massey Ferguson 228005541 - Schaeffler Automotive