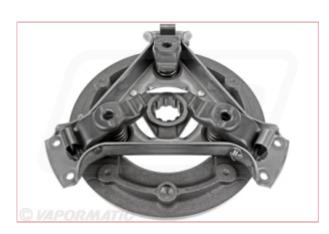

## **VPG1400 - Clutch Cover**

Part No: VPG1400

**Price:** £127.97 (exc VAT) | £153.56 (inc VAT)

## **Specifications**

Vapormatic VPG1400 - Clutch Cover

Main Drive assembly Single 280 Double sprung clutch with high clamp load

Number of release levers: 3

Number of springs: 3

Colour of springs:

Number of fixing bolts: 6

Size of clutch: 280mm

Type of clutch: Single

Clamping type: Fixed PTO on coil springs

Flywheel type: Pot Flywheel

Additional clutch information: Pressed steel cover

29-11-2024 1/2

Release arrangement: Without relesse plate