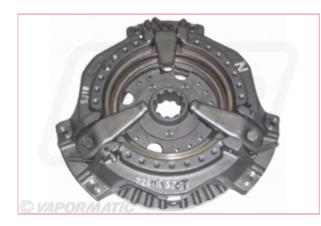

## **VPG1239 Clutch Cover Assembly**

Part No: VPG1239 Price: £1130.92 (exc VAT) | £1357.10 (inc VAT)

## **Specifications**

VPG1239 Clutch Cover Assembly

(828039 Shim Set also available as a separate part)

Manufacture type LuK

Number of release levers 3

Number of springs 2

Number of fixing bolts 6

Size of clutch 230/280 mm

Type of clutch Dual

Clamping type Diaphragm spring

Additional clutch information Cast iron cover

Release arrangement Combined or sequential

Captive plate PTO drive

OEM: 894131M92, 228005341