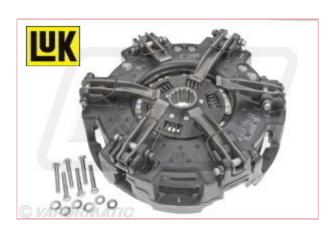

## **Specifications**

VPG1229 Cover Assembly Clutch 228009810

Dual 280/280 LuK

Manufacture type LuK - See Clutch Bulletin in Images

Number of release levers 6

Number of springs 1

Number of fixing bolts 12

Size of clutch 280/280 mm

Type of clutch Dual

Clamping type Diaphragm spring

Additional clutch information Cast iron cover

Release arrangement Safety PTO

Captive plate VPG2691

29-03-2025 1/1