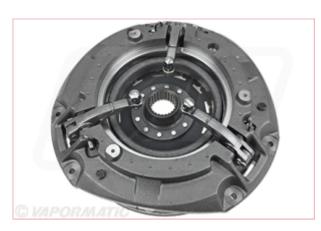

## VPG1004 - Clutch Cover Assembly Dual 250/300mm

Part No: VPG1004

**Price:** £259.96 (exc VAT) | £311.95 (inc VAT)

## **Specifications**

Vapormatic VPG1004 - Clutch Cover Assembly Dual 250/300mm

Number of release levers: 3

Number of springs: 6

Colour of springs: Red

Number of fixing bolts: 6

Size of clutch: 250/300mm

Type of clutch: Dual

Clamping type: Coil and diaphragm spring

Additional clutch information: Cast iron cover

Release arrangement: Combined or sequential

16-11-2024 1/2

Captive plate: PTO drive

Replaces VPG1704

16-11-2024 2/2