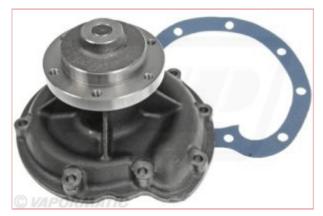

## **Specifications**

Vapormatic VPE1023 - Water Pump

Impeller dia. 112mm VPE1023 has a hub outside diameter of 108.95mm and the height from the fan face to the tip of the hub is 28.65mm

Please take care selecting the right pump; selection of the wrong pump could lead to premature failure. - Impeller dia. 112mm

Impeller diameter 112mm

Front shaft diameter 16mm

Pump mounting base to fan mounting face 100mm