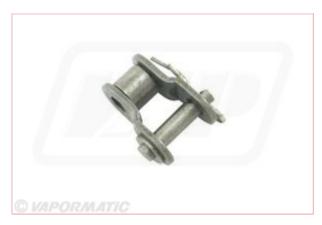

# VLD7095 BS Cranked Roller Chain Link 3/8" (5)

Part No: VLD7095

**Price:** £2.79 (exc VAT) | £3.35 (inc VAT)

The following prices are based on order quantity.

| Quantity  | Price per 5 |
|-----------|-------------|
| 1 - 4     | £13.95      |
| 5 or more | £7.75       |

## **Specifications**

VLD7095 BS Cranked Roller Chain Link 3/8" (5)

Type BS06B-1

**Duty Simplex** 

A range of related parts for this product are shown at the bottom of this page for your convenience.