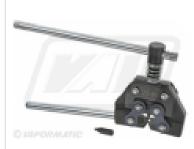

#### VLA1706 Chain Breaker

Part No: VLA1706 Price: £40.22 (exc VAT) £48.26 (inc VAT)