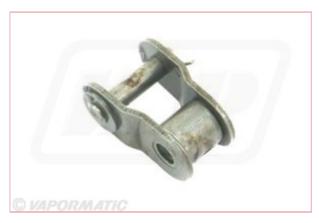

# VLD7092 BS Cranked Roller Chain Link 3/4"

Part No: VLD7092

**Price:** £4.00 (exc VAT) | £4.80 (inc VAT)

The following prices are based on order quantity.

| Quantity  | Price per 5 |
|-----------|-------------|
| 1 - 4     | £19.98      |
| 5 or more | £11.75      |

## **Specifications**

Vapormatic VLD7092 BS Cranked Roller Chain Link 3/4"

Type BS12B-1

**Duty Simplex** 

A range of related parts for this product are shown at the bottom of this page for your convenience.