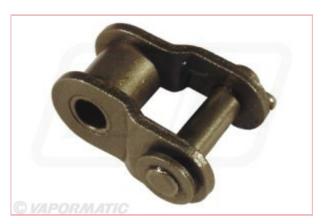

## VLD7090 BS Cranked Roller Chain Link 1/2"

Part No: VLD7090

**Price:** £2.77 (exc VAT) | £3.32 (inc VAT)

The following prices are based on order quantity.

| Quantity  | Price per 5 |
|-----------|-------------|
| 1 - 4     | £13.84      |
| 5 or more | £8.65       |

## **Specifications**

Vapormatic VLD7090 BS Cranked Roller Chain Link 1/2"

Type BS08B-1

**Duty Simplex** 

A range of related parts for this product are shown at the bottom of this page for your convenience.