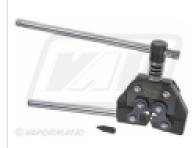

#### VLA1706 Chain Breaker

Part No: VLA1706 Price: £40.22 (exc VAT) £48.26 (inc VAT)