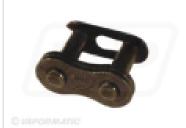

## VLD7090 BS Cranked Roller Chain Link 1/2"

Part No: VLD7090

**Price:** £2.77 (exc VAT) | £3.32 (inc VAT)

The following prices are based on order quantity.

| Quantity  | Price per 5 |
|-----------|-------------|
| 1 - 4     | £13.84      |
| 5 or more | £8.65       |

## **Specifications**

Vapormatic VLD7090 BS Cranked Roller Chain Link 1/2"

Type BS08B-1

**Duty Simplex** 

A range of related parts for this product are shown at the bottom of this page for your convenience.