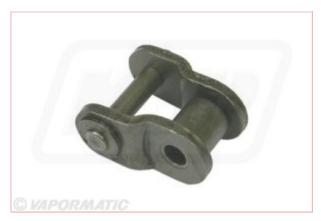

# VLD7073 ASA Cranked Roller Chain Link Heavy Duty 3/4"

Part No: VLD7073

**Price:** £5.06 (exc VAT) | £6.07 (inc VAT)

The following prices are based on order quantity.

| Quantity  | Price per 5 |
|-----------|-------------|
| 1 - 4     | £25.28      |
| 5 or more | £16.85      |

# **Specifications**

Vapormatic VLD7073 ASA Cranked Roller Chain Link Heavy Duty 3/4"

Type ASA60H

**Duty Heavy duty** 

A range of related parts for this product are shown at the bottom of this page for your convenience.