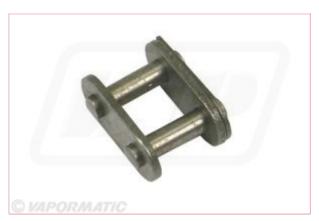

# VLD7065 BS Roller Chain Connecting Link 3/8" (5)

Part No: VLD7065

Price: £1.10 (exc VAT) | £1.32 (inc VAT)

The following prices are based on order quantity.

| Quantity  | Price per 5 |
|-----------|-------------|
| 1 - 4     | £5.50       |
| 5 or more | £2.75       |

## **Specifications**

VLD7065 BS Roller Chain Connecting Link 3/8" (5)

Type BS06B-1

**Duty Simplex** 

A range of related parts for this product are shown at the bottom of this page for your convenience.