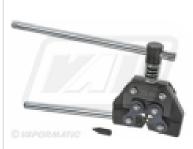

#### VLA1706 Chain Breaker

Part No: VLA1706 Price: £40.22 (exc VAT) £48.26 (inc VAT)