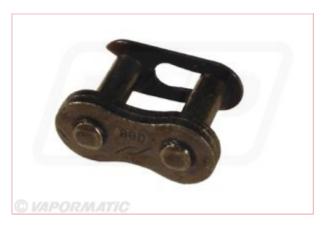

# VLD7060 BS Roller Chain Connecting Link 1/2"

Part No: VLD7060

Price: £1.32 (exc VAT) | £1.58 (inc VAT)

The following prices are based on order quantity.

| Quantity  | Price per 5 |
|-----------|-------------|
| 1 - 4     | £6.60       |
| 5 or more | £3.30       |

## **Specifications**

Vapormatic VLD7060 BS Roller Chain Connecting Link 1/2in

Type BS08B-1

**Duty Simplex** 

A range of related parts for this product are shown at the bottom of this page for your convenience.