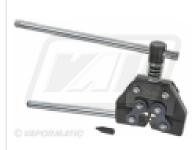

#### VLA1706 Chain Breaker

Part No: VLA1706 Price: £40.22 (exc VAT) £48.26 (inc VAT)