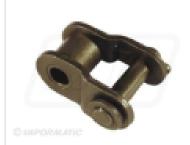

# VLD7060 BS Roller Chain Connecting Link 1/2"

Part No: VLD7060

Price: £1.32 (exc VAT) | £1.58 (inc VAT)

The following prices are based on order quantity.

| Quantity  | Price per 5 |
|-----------|-------------|
| 1 - 4     | £6.60       |
| 5 or more | £3.30       |

## **Specifications**

Vapormatic VLD7060 BS Roller Chain Connecting Link 1/2in

Type BS08B-1

**Duty Simplex** 

A range of related parts for this product are shown at the bottom of this page for your convenience.