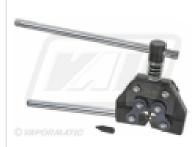

#### VLA1706 Chain Breaker

Part No: VLA1706 Price: £40.22 (exc VAT) £48.26 (inc VAT)