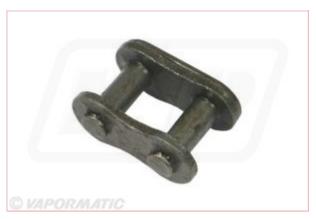

# VLD7047 ASA Roller Chain Connecting Link 3/8" (5)

Part No: VLD7047

Price: £1.16 (exc VAT) | £1.39 (inc VAT)

The following prices are based on order quantity.

| Quantity  | Price per 5 |
|-----------|-------------|
| 1 - 4     | £5.80       |
| 5 or more | £2.90       |

### **Specifications**

VLD7047 ASA Roller Connecting Chain Link 3/8" (5)

Type ASA35-1

**Duty Simplex** 

A range of related parts for this product are shown at the bottom of this page for your convenience.