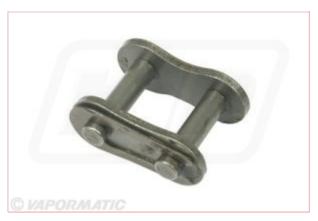

# VLD7042 ASA Roller Chain Connecting Link 3/4"

Part No: VLD7042

**Price:** £1.90 (exc VAT) | £2.28 (inc VAT)

The following prices are based on order quantity.

| Quantity  | Price per 5 |
|-----------|-------------|
| 1 - 4     | £9.50       |
| 5 or more | £5.00       |

### **Specifications**

VLD7042 ASA Roller Chain Connecting Link 3/4"

Type ASA60

**Duty Simplex** 

A range of related parts for this product are shown at the bottom of this page for your convenience.