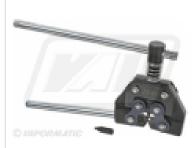

#### VLA1706 Chain Breaker

Part No: VLA1706 Price: £40.22 (exc VAT) £48.26 (inc VAT)