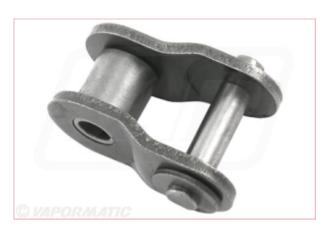

# VLD7013 ASA Cranked Roller Chain Link Heavy Duty 5/8"

Part No: VLD7013

**Price:** £3.18 (exc VAT) | £3.82 (inc VAT)

The following prices are based on order quantity.

| Quantity  | Price per 5 |
|-----------|-------------|
| 1 - 4     | £15.90      |
| 5 or more | £10.60      |

# **Specifications**

VLD7013 ASA Cranked Roller Chain Link Heavy Duty 5/8"

Type ASA50H

**Duty Heavy Duty** 

A range of related parts for this product are shown at the bottom of this page for your convenience.