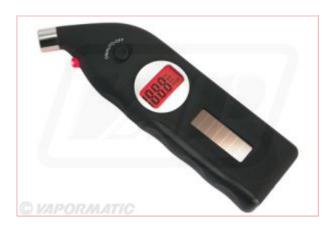

## VLD6075 Digital tyre pressure gauge BAR psi kPA kg/cm2

Part No: VLD6075

**Price:** £10.58 (exc VAT) | £12.70 (inc VAT)

## **Specifications**

VLD6075 Digital tyre pressure gauge BAR psi kPA kg/cm2

A neat palm sized tyre pressure gauge with a multitude of functions.

Psi,Bar,kPa and Kg/cm2 can all be accurately measured under practical LED illumination.

In addition the integral tyre depth gauge, it is dual powered via an integral solar panel or 3V CR2032 lithium Ion batteries in dim light.

Autopower-off function maximises battery life.

24-11-2024 1/1