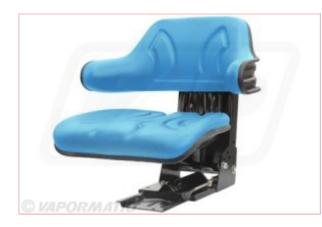

## VLD1681 Mechanical replacement Tractor Seat Wrap around - Blue

Part No: VLD1681 Price: £79.96 (exc VAT) | £95.95 (inc VAT)

## **Specifications**

VLD1681 Mechanical replacement Tractor Seat Wrap around - Blue

Ideal replacement seat on smaller Ford Tractors: Ford 2000, 3000, 4000, 5000, 2600, 3600, 4600, 5610, 6610.

Great value replacement mechanical Tractor seat gives comfortable support and is ideal for classic tractors and many other applications.

\*\*Please ensure you check the bolt mounting holes measurement on the dimensions image, against your current seat's mounting holes before ordering.\*\*

Wrap around seat - mechanically sprung - blue (back height=517mm, width=560mm).

## Standard features:

Wrap around seat - mechanically sprung - in black PVC type seat covering material (back height=517mm, width=560mm).

(Also available in Black VLD1680 ideal for Massey Freguson style tractors and in Yellow as VLD1682, ideal for small John Deere style tractors )

Wrap around backrest  $\,$  - Slide track with 120mm fore/aft travel  $\,$  - Weight adjustment of 60 to 120kg - Seat belt fixing points

Black vinyl covering - Adjustable base allowing 3 different mounting angles